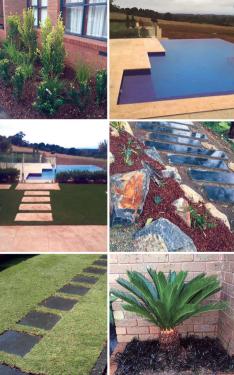

## WHETHER IT'S A FULL BACKYARD LANDSCAPE OR A SMALL COURTYARD, NO JOB IS TOO BIG OR SMALL FOR US TO HANDLE!

## With over 10 years' landscaping experience, our range of services include:

- All types of paving pools, coping, driveways, patios, courtyards, steps and paths
- Stonework bluestone, sandstone, limestone, granite and travertine
- Retaining walls, steps sleepers, blocks, natural stone and timber
- Garden beds planting, mulch and instant grass